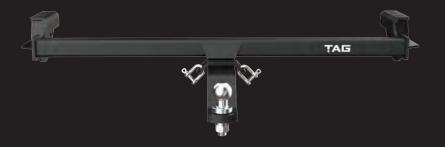

### Class 2 Light Duty Towbar

- Light Duty
- EED Coating (Enamel Emersion Dipped)
- 2 bolt fixed tongue
- 1 piece fully welded construction