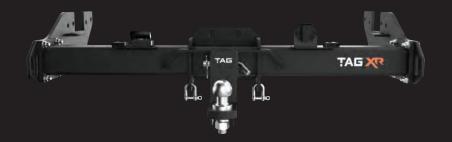

### **Extreme Recovery Towbar**

- Heavy Duty Construction up to 3500/4500kg
- Powder Coated
- 50mm x 50mm square removable tongue
- 3 piece configuration for ease of fitment
- Drop Hitch as standard
- Rated Recovery points WLL 4500kg