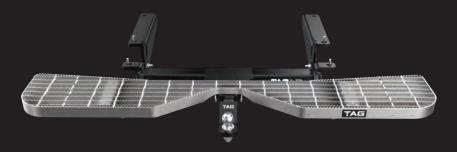

### Heavy Duty Towbar & Rear Step

- Heavy Duty up to 3500
- Powder Coated
- 50mmx50mm square removable tongue
- 3 piece configuration for ease of fitment
- Reverse Park Sensor adapters (optional)