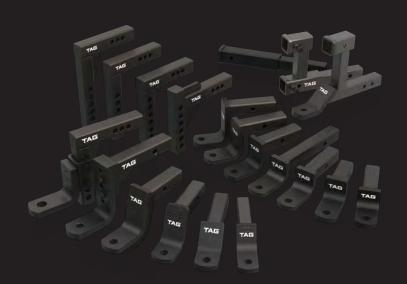

### **Extreme Recovery Towbar**

- Heavy Duty Construction up to 3500/4500kg
- Powder Coated
- 50mm x 50mm square removable tongue
- 3 piece configuration for ease of fitment
- Drop Hitch as standard
- Rated Recovery points WLL 4500kg

### **Heavy Duty Towbar**

- Heavy Duty Construction up to 3500kg
- Powder Coated
- 50mm x 50mm square removable tongue
- 3 piece configuration for ease of fitment

### Heavy Duty Towbar & Rear Step

- Heavy Duty up to 3500
- Powder Coated
- 50mmx50mm square removable tongue
- 3 piece configuration for ease of fitment
- Reverse Park Sensor adapters (optional)

### Class 2 Light Duty Towbar

- Light Duty
- EED Coating (Enamel Emersion Dipped)
- 2 bolt fixed tongue
- 1 piece fully welded construction