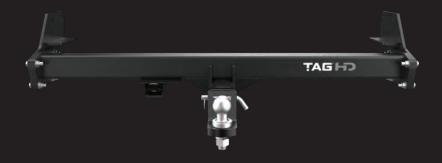

### **Heavy Duty Towbar**

- Heavy Duty Construction up to 3500kg
- Powder Coated
- 50mm x 50mm square removable tongue
- 3 piece configuration for ease of fitment