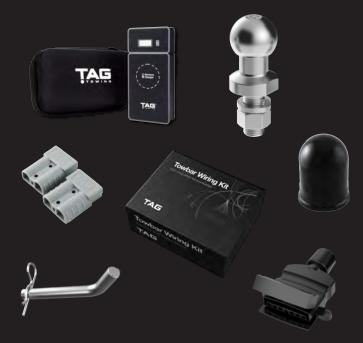

## TAG Towing Accessories & Wiring Solutions

TAG offers a huge range of towing accessories including tow balls, hitch pins, locks, shin protectors, covers, tow ball weight scales, portable jump starters and more.

TAG have the largest range of wiring solutions in Australia including:

- Plug & Play vehicle specific wire harnesses
- CANBUS Wiring Solutions
- Adaptor Plugs
- CANBUS Coding Tool